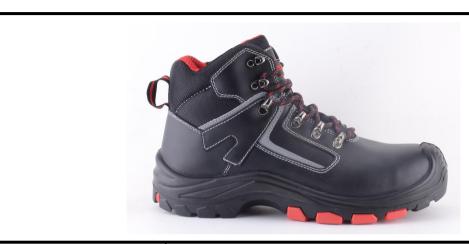

## **TECHNICAL DESCRIPTION**

| MODEL NUMBER               | TD904                                                                                                                                                                                                                                                                                                                                   |
|----------------------------|-----------------------------------------------------------------------------------------------------------------------------------------------------------------------------------------------------------------------------------------------------------------------------------------------------------------------------------------|
| UPPER MATERIALS            | Transfer coating leather from cattle split + oxford fabric+Reflective strip                                                                                                                                                                                                                                                             |
| LINING MATERIALS           | Sandwich+Mesh                                                                                                                                                                                                                                                                                                                           |
| OUTSOLE MATERIALS          | PU +Rubber                                                                                                                                                                                                                                                                                                                              |
| SIZE RANGE                 | 38-46                                                                                                                                                                                                                                                                                                                                   |
| ACCEPTABLE SIZE ASSORTMENT | Any quantity of size assortment is acceptable                                                                                                                                                                                                                                                                                           |
| MIDSOLE                    | Steel plate                                                                                                                                                                                                                                                                                                                             |
| CONSTRUCTION:              | Injection                                                                                                                                                                                                                                                                                                                               |
| PACKING METHOD             | Color box/10 pairs in one carton                                                                                                                                                                                                                                                                                                        |
| TOE CAP                    | Steel toe                                                                                                                                                                                                                                                                                                                               |
| INSOLE                     | HI-POLY+mesh / Ortholite mesh                                                                                                                                                                                                                                                                                                           |
| MAIN FUNCTION              | Anti-impact, anti puncture, water repellent;outsole: antislip and oil resistance,HRO,Anti-static                                                                                                                                                                                                                                        |
| STANDARD S3 HRO<br>SRC     | The steel toe cap: Impact resistance: the steel toecap can withstand 200joules Compression resistance: the steel toecap can withstand 15,000 newtons.  Manganese steel plate: Penetration resistance: more than1100 N. Water repellent.  HRO 300°C without switching in 60s Anti-static PU+Rubber outsole: antislip and oil resistance. |